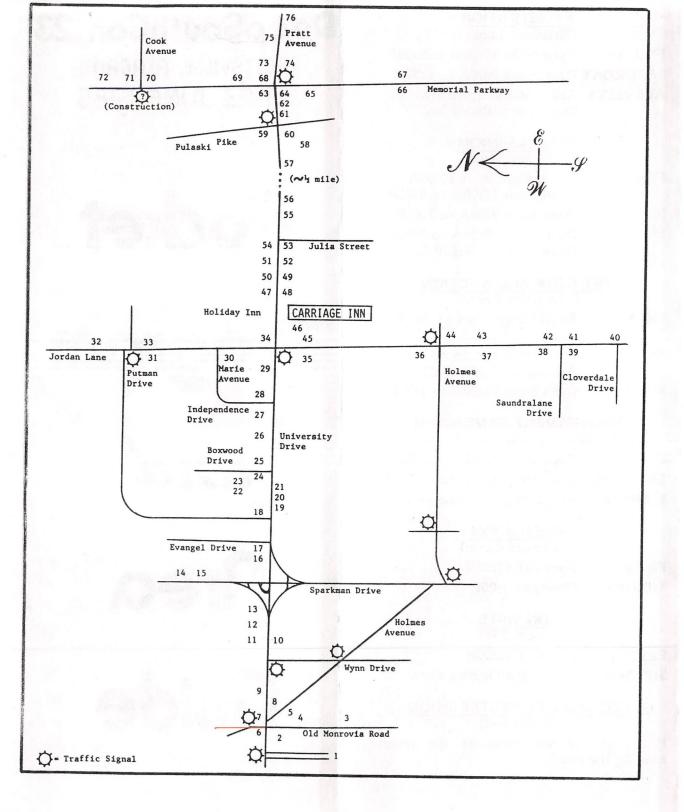

Area

Guide

| <b>EVERAGES</b> | (\$ 1 | to \$\$\$) |  |
|-----------------|-------|------------|--|
|-----------------|-------|------------|--|

- 3 Food World (beer & wine)
- 6 Boone's Market (beer only)
- 7 Pantry (beer?)
- 12 Winn-Dixie (beer & wine?)
- 14 Circle K (beer only)
- 22 VIP Winery
- 23 State ABC Store (only place for hard liquor)
- 24 Busy Bee (beer only)
- 25 Food Mart (beer only)
- 33 The Winery
- 44 Pantry (beer?)
- 45 Amoco (beer?)
- 58 Wines Unlimited

### BREAKFAST (¢ to \$)

- 9 Kettle Restaurant
- 46 Waffle House
- 55 Kettle Restaurant
- 71 Krispy Creme Donuts

### CHICKEN (\$)

- 20 Lee's Country Chicken
- 30 Kentucky Fried Chicken
- 34 Popeye's Fried Chicken
- 60 Church's Fried Chicken
- 63 Chick-Fil-A (The Mall)
- 74 Bojangle's Fried Chicken

### FAST FOOD (¢ to \$)

- I "The Garden" Food Court (various fast food stores)
- 5 Krystal
- 15 Nolen's BBQ (take out only)
- 19 Hardee's

# FAST FOOD (continued)

- 27 Arby's
- 28 Wendy's 29 - McDonald's
- 38 The Mill (fantastic
- sandwiches & bakery)
- 41 Krystal
- 42 Burger King
- 59 Wendy's
- 64 Shoney's
- 68 Burger King
- 70 Krystal

## FISH/SEAFOOD (\$ to \$\$)

- 18 Captain D's
- 35 Long John Silver's
- 57 Oyster Co.67 Captain D's
- 73 Red Lobster

# GROCERIES (¢ to !!!)

- 3 Food World
- 6 Boone's Market
- 7 Pantry
- 12 Winn-Dixie
- 14 Circle K
- 24 Busy Bee (Gulf)
- 25 Food Mart (Chevron)
- 44 Pantry
- 45 Amoco

### ITALIAN (\$ to \$\$)

- II Pizza Hut
- 3 Godfather's Pizza
- 16 Domino's Pizza (delivery only 'til 2A)
- 21 Mr. Gatti's (eat in, delivery 5P 12M)
- 26 Pizza Inn
- 32 ShowBiz Pizza
- 37 Fratelli's ("Real" Itallian)
- 40 Pizza Hut
- 43 Mando's
- 76 Pizza Chef

# MALLS

- 1 Madison Square
- 63 The Mall

# MEXICAN (\$ to \$\$)

- 2 Chi-Chi's
- 4 Taco Bell
- 17 Taco Bell
- 54 Casa Gallardo
- 62 Roy Gonzales
- 66 Taco Bell

## **ORIENTAL** (\$\$ to \$\$\$)

- 31 Mikato (Japanese Steak House)
- 39 Golden Dragon (Chinese)
- 47 Peking Restaurant (Chinese)
- 51 Shogun Steak House (Japanese)
- 61 Japanese Kitchen

## SPECIALTY (\$ to !!!)

- I Ruby Tuesday (in Madison Square)
- 8 Friday's (world's largest menu!)
- 36 Stanlieo's (hot and cold subs)
- 49 Old Heidleberg (German)
- 50 Bennigan's (pub-type atmosphere)
- 56 Darryl's (big on atmosphere)
- 63 Picadilly (cafeteria)
- 65 Schlotzky's
- (unusual sandwiches)
  72 Arthur's
- (in Regis Inn)

### **STEAK** (\$ to \$\$\$)

- 10 Bonanza
- 48 Steak & Ale
- 52 Fogcutter
- 53 Quincy's
- 69 Sizzler
- 75 Cufflink

# 24-HOUR (\$ to \$\$)

- 9 Kettle Restaurant
- 46 Waffle House
- · 55 Kettle Restaurant